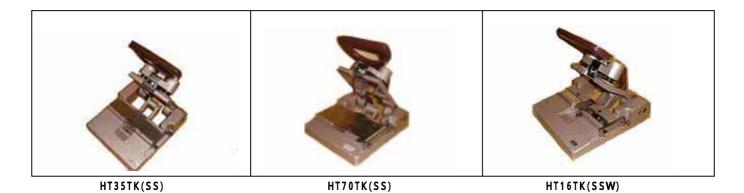

# **HANDY TAPER**

### **For Cinema**

Tape Splicer for Cinema / Photo / Micro Film / etc.

This product was developed in 1963 exclusively as a splicer for movie film.

Since that time, our splicers have been widely accepted as standard film splicing equipment both domestically and overseas. Our splicers have been extensively used in the electronics industry since 1975 and, from 1990, as the most suitable piece of equipment in the high density field of TAB/TCP (Tape carrier package.)

## **Features of Handy Taper**

- -We are justly proud of our 40 year record of achievement and technological advances since the development of the Handy Taper in 1963.
- -The Film Cutter is constructed of stainless steel with a special coating on the blades to prevent rust.
- -The blade dice is of rustproof stainless steel.
- -The Tape Cutter itself is similar to a razor blade which reduces cost and facilitates easy replacement.
- -The registration pin is designed with 8 pins for simple operation.
- -Simple operation coupled with a well-balanced design makes smooth punching of the sprocket holes extremely straightforward.
- -Solid body and special design enables precision work at all times .